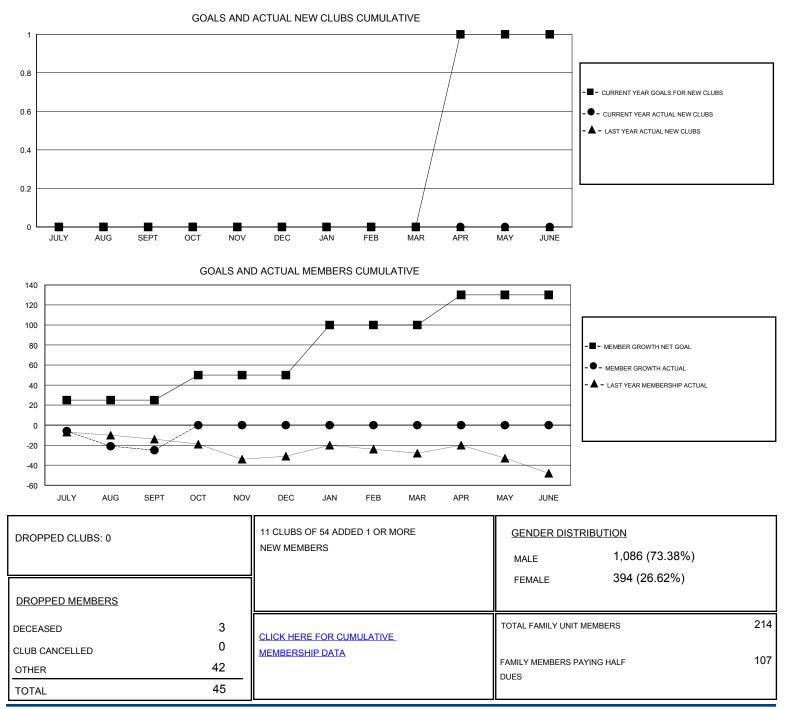

## District 13 OH5

Results as of: 9/30/2019

| GMT:                         | LOCATION OHIO |           |               |                              |                           |                         | GMT CA                                             |
|------------------------------|---------------|-----------|---------------|------------------------------|---------------------------|-------------------------|----------------------------------------------------|
| Clubs                        |               |           |               | Members                      |                           |                         |                                                    |
| RESULTS FOR 2019-2020        |               |           |               | RESULTS FOR 2019-2020        |                           |                         |                                                    |
| QUARTER                      | NEW CLUB GOAL | NEW CLUBS | DROPPED CLUBS | QUARTER                      | MEMBER GROWTH NET<br>GOAL | MEMBER GROWTH<br>ACTUAL | DROPPED<br>MEMBERS ACTUAL<br>(including transfers) |
| JULY/AUG/SEPT<br>OCT/NOV/DEC | 0<br>0        | 0<br>0    | 0<br>0        | JULY/AUG/SEPT<br>OCT/NOV/DEC | 25<br>25                  | 25<br>0                 | 45<br>0                                            |
| JAN/FEB/MAR<br>APR/MAY/JUNE  | 0<br>1        | 0<br>0    | 0<br>0        | JAN/FEB/MAR<br>APR/MAY/JUNE  | 50<br>30                  | 0<br>0                  | 0<br>0                                             |